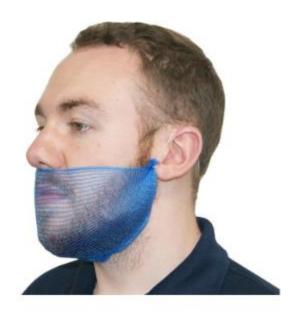

## **Product Specification**

| Product Title | DISPOSABLE BEARD SNOOD DETECTABLE BLUE 50/PK |  |  |
|---------------|----------------------------------------------|--|--|
| Product Code  | NBO598                                       |  |  |

## **Product Specification**

Material

| Elastic                                                                                                                                                                                                                                                             |  | Nylon covered rubber. Min. 3x stretch |                                         |  |  |
|---------------------------------------------------------------------------------------------------------------------------------------------------------------------------------------------------------------------------------------------------------------------|--|---------------------------------------|-----------------------------------------|--|--|
| Width (qty of yarn strands)                                                                                                                                                                                                                                         |  | 103                                   |                                         |  |  |
| Size (stretched)                                                                                                                                                                                                                                                    |  | 43cm                                  |                                         |  |  |
| Fabric Structure                                                                                                                                                                                                                                                    |  | HairTite HiCare                       |                                         |  |  |
| Weight                                                                                                                                                                                                                                                              |  | 3 grams                               |                                         |  |  |
| Dye Fastness                                                                                                                                                                                                                                                        |  | 4/5 grey scale C06A2S                 |                                         |  |  |
| Metal Detectable                                                                                                                                                                                                                                                    |  | Same cost option for due diligence    |                                         |  |  |
| Quantities                                                                                                                                                                                                                                                          |  | <u>Inner</u><br>Card of 25            | Outer Case<br>1,000 BDCM4 (40x30x20cms) |  |  |
|                                                                                                                                                                                                                                                                     |  |                                       |                                         |  |  |
| Customer Approval of Specification                                                                                                                                                                                                                                  |  |                                       |                                         |  |  |
| Please sign and return this specification to <b>technical@scobie-junor.co.uk</b> to confirm formal acceptance of this specification. All specifications issued will be deemed to be accepted if no communication to the contrary is received after 10 working days. |  |                                       |                                         |  |  |
| Signature:                                                                                                                                                                                                                                                          |  |                                       |                                         |  |  |
| Print name:                                                                                                                                                                                                                                                         |  |                                       |                                         |  |  |
| Position:                                                                                                                                                                                                                                                           |  |                                       |                                         |  |  |
| Date:                                                                                                                                                                                                                                                               |  |                                       |                                         |  |  |
|                                                                                                                                                                                                                                                                     |  |                                       |                                         |  |  |